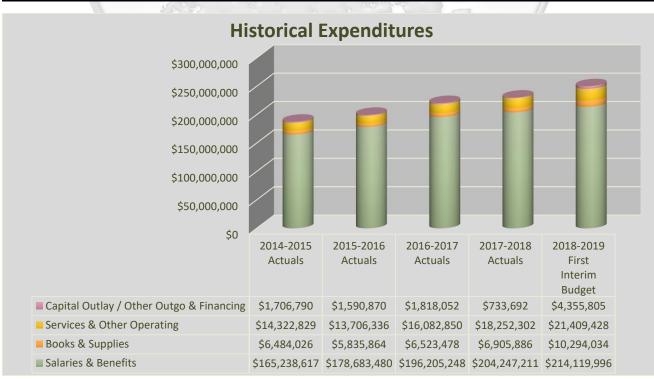

# Expenditures - continued

- ♣ Annual payments for Early Retirement Incentive Programs: the fourth annual payment in the amount of \$1,590,131 for the 2014-2015 program.
- ♣ The budget also includes approximately \$5.3M in district paid salaries and benefits for substitutes, athletic stipends, home hospital instruction, Saturday school instruction, class size compensation, AB1522 paid sick leave for substitutes, summer school instruction.
- **♣** Salary and benefit projections of \$214,119,996 are equal to 86% of total expenditures.