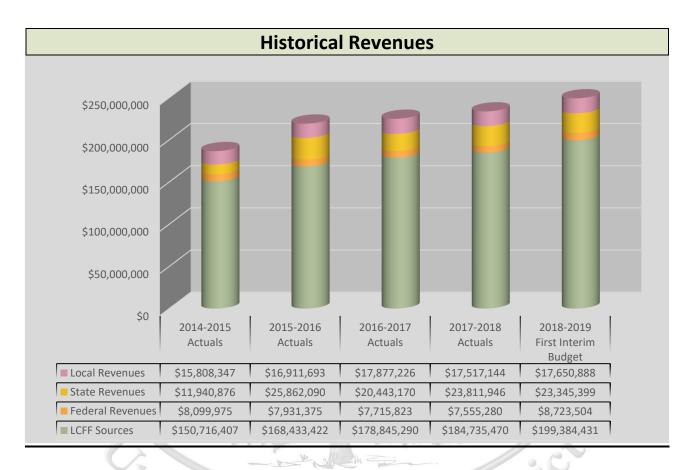

### Revenues

2018-2019 First Interim federal revenues include projected awards levels and one-time carryover funds:

| Resource | Description                                                         | A  | Allocation |
|----------|---------------------------------------------------------------------|----|------------|
| 0000     | Other Federal                                                       | \$ | 17,000     |
| 3010     | ESEA: Title I                                                       | \$ | 2,802,673  |
| 3310     | Special Ed: IDEA Basic Local Assistance Entitlement                 | \$ | 4,608,358  |
| 3311     | Special Ed: IDEA Basic Local Assistance Entitlement Private Schools | \$ | 4,369      |
| 3315     | Special Ed: IDEA Preschool Grants                                   | \$ | 91,320     |
| 3327     | Special Ed: IDEA Mental Health Reimbursement                        | \$ | 150,000    |
| 3345     | Special Ed: IDEA Preschool Staff Development                        | \$ | 946        |
| 3550     | Carl D. Perkins Career and Technical Education                      | \$ | 113,671    |
| 4035     | ESEA: Title II Improving Teacher Quality                            | \$ | 706,690    |
| 4203     | ESEA: Title III Limited English Proficient                          | \$ | 188,477    |
| 5810     | Other Federal                                                       | \$ | 40,000     |
|          | TOTAL FEDERAL REVENUES                                              | \$ | 8,723,504  |

| Resource | Description                                   | Allocation   |
|----------|-----------------------------------------------|--------------|
| 0000     | Mandate Block Grant                           | \$ 916,955   |
| 0000     | One-Time Funds for Outstanding Mandate Claims | \$ 4,055,647 |
| 0000     | State Testing                                 | \$ 7,885     |
| 1100     | Lottery                                       | \$ 3,534,981 |
| 6300     | Lottery Prop 20                               | \$ 1,324,410 |
| 6387     | Career Technical Education Incentive Grant    | \$ 463,348   |
| 6512     | Special Ed Mental Health                      | \$ 1,387,277 |
| 6520     | Special Ed Workability                        | \$ 57,945    |
| 7311     | Classified Professional Development           | \$ 138,739   |
| 7510     | Low Performing Students                       | \$ 1,699,381 |
| 7690     | STRS on Behalf Pension Contribution           | \$ 9,758,831 |
|          | TOTAL STATE REVENUES                          | \$23,345,399 |

| Resource | Description                               | Allocation    |
|----------|-------------------------------------------|---------------|
| 0000     | Leases & Rentals                          | \$ 364,571    |
| 0000     | Interest                                  | \$ 300,000    |
| 0000     | Other Income                              | \$ 374,842    |
| 0200     | Safety Credits Reimbursements             | \$ 1,304,429  |
| 0600     | Donation Revenue                          | \$ 425,000    |
| 0605     | Safety Awards                             | \$ 19,000     |
| 0610     | Other Local Awards/Grants                 | \$ 8,000      |
| 0620     | Non Resident Student Fees                 | \$ 378,000    |
| 0704     | Transportation Services                   | \$ 290,000    |
| 0991     | Bill to Outside Agencies                  | \$ 1,375,000  |
| 6500     | Special Education Selpa Transfer from COE | \$ 11,906,829 |
| 6531     | Low Incidence Special Education           | \$ 43,874     |
| 9986     | Redevelopment Revenues                    | \$ 861,343    |
|          | TOTAL LOCAL REVENUES                      | \$ 17,650,888 |

Total 2018-2018 First Interim revenues are projected at \$249,104,222.