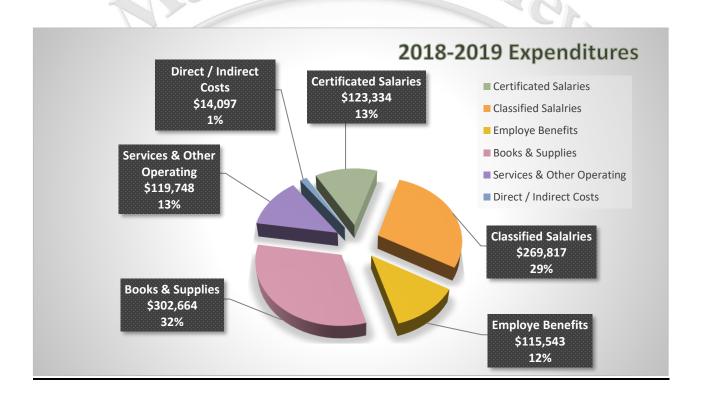

### Salaries and Benefits

- ♣ The 2018-2019 First Interim Budget includes the following FTEs:
  - o Certificated Teachers 1,059.8
  - o Classified 797.8
  - o Management/Support 154.1

# **Expenditures - continued**

- ♣ Certificated staffing ratios to develop initial 2018-2019 general education staffing requirements:
  - TK/K-3 Grades—Individual site Grade Span Adjustment calculations were utilized for staffing
  - o 4-5 Grades—32:1
  - o 6-8 Grades—31:1
  - o 9-12 Grades—31:1 Core Subjects, 60:1 Physical Education, 38:1 Electives
- ♣ Classified staffing ratios—these ratios do not include crossing guards, custodians, technology assistants or special education staff. All staffing requirements for special education are determined by Education Code and/or contract requirements.
  - o Basic Hours—27:1 Elementary, 25:1 Middle Schools, 22:1 High Schools
  - o Supplemental—32:1 Elementary, 47:1 Middle Schools, 37:1 High Schools
- ♣ Statutory Benefits and Health and Welfare
  - o STRS Rate increase of 1.85% from 14.43% to 16.28%
    - Projected increase equal to \$2.06M
  - o PERS Rate increase of 2.531% from 15.531% to 18.062%
    - Projected increase equal to \$0.95M
  - o Certificated total statutory benefit rate equal to 20.38%
  - o Classified total statutory benefit rate equal to 28.362%
  - o Health and welfare cap \$9,475 per FTE effective January 1, 2019
- Governmental Accounting Standards Board (GASB) 68 requires districts to record their proportionate share of the STRS pension liability. 2018-2019 First Interim Budget revenue and expenditure budgets in the restricted General Fund are equal to a projected liability of \$9,758,831. The STRS pension liability rate is projected at 9.102365%.
- Step and Column
  - All certificated employees \$2,225,406 plus statutory benefits of \$453,538 for a total of \$2,678,944.
  - o All classified employees \$365,348 plus statutory benefits of \$103,620 for a total of \$468,968.
- ♣ First Interim Report includes negotiated agreements for all employee groups.
- ♣ Retiree Benefits are projected at \$436,195.

# Expenditures - continued

- ♣ Annual payments for Early Retirement Incentive Programs: the fourth annual payment in the amount of \$1,590,131 for the 2014-2015 program.
- ♣ The budget also includes approximately \$5.3M in district paid salaries and benefits for substitutes, athletic stipends, home hospital instruction, Saturday school instruction, class size compensation, AB1522 paid sick leave for substitutes, summer school instruction.
- **♣** Salary and benefit projections of \$214,119,996 are equal to 86% of total expenditures.

# **Expenditures - continued**

Total 2018-2019 First Interim expenditures are projected at \$250,179,263.