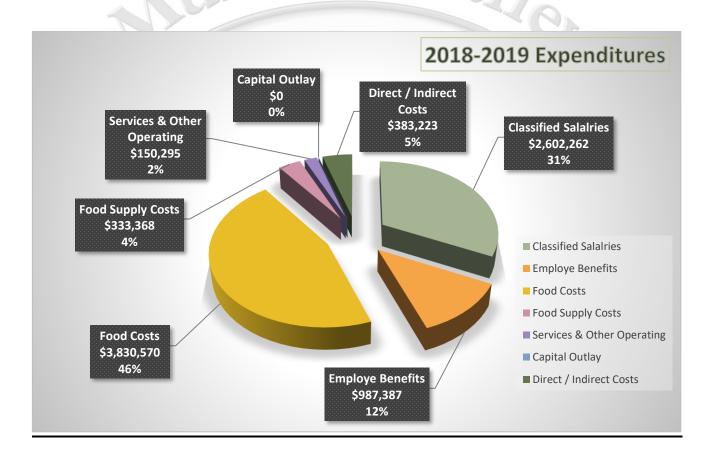

### Salaries and Benefits

- ♣ The 2018-2019 First Interim Budget includes the following FTEs:
  - o Certificated Teachers 1,059.8
  - o Classified 797.8
  - o Management/Support 154.1

# **Expenditures - continued**

- ♣ Certificated staffing ratios to develop initial 2018-2019 general education staffing requirements:
  - TK/K-3 Grades—Individual site Grade Span Adjustment calculations were utilized for staffing
  - o 4-5 Grades—32:1
  - o 6-8 Grades—31:1
  - o 9-12 Grades—31:1 Core Subjects, 60:1 Physical Education, 38:1 Electives
- ♣ Classified staffing ratios—these ratios do not include crossing guards, custodians, technology assistants or special education staff. All staffing requirements for special education are determined by Education Code and/or contract requirements.
  - o Basic Hours—27:1 Elementary, 25:1 Middle Schools, 22:1 High Schools
  - o Supplemental—32:1 Elementary, 47:1 Middle Schools, 37:1 High Schools
- ♣ Statutory Benefits and Health and Welfare
  - o STRS Rate increase of 1.85% from 14.43% to 16.28%
    - Projected increase equal to \$2.06M
  - o PERS Rate increase of 2.531% from 15.531% to 18.062%
    - Projected increase equal to \$0.95M
  - o Certificated total statutory benefit rate equal to 20.38%
  - o Classified total statutory benefit rate equal to 28.362%
  - o Health and welfare cap \$9,475 per FTE effective January 1, 2019
- Governmental Accounting Standards Board (GASB) 68 requires districts to record their proportionate share of the STRS pension liability. 2018-2019 First Interim Budget revenue and expenditure budgets in the restricted General Fund are equal to a projected liability of \$9,758,831. The STRS pension liability rate is projected at 9.102365%.
- Step and Column
  - All certificated employees \$2,225,406 plus statutory benefits of \$453,538 for a total of \$2,678,944.
  - o All classified employees \$365,348 plus statutory benefits of \$103,620 for a total of \$468,968.
- ♣ First Interim Report includes negotiated agreements for all employee groups.
- ♣ Retiree Benefits are projected at \$436,195.

# Expenditures - continued

- ♣ Annual payments for Early Retirement Incentive Programs: the fourth annual payment in the amount of \$1,590,131 for the 2014-2015 program.
- ♣ The budget also includes approximately \$5.3M in district paid salaries and benefits for substitutes, athletic stipends, home hospital instruction, Saturday school instruction, class size compensation, AB1522 paid sick leave for substitutes, summer school instruction.
- **♣** Salary and benefit projections of \$214,119,996 are equal to 86% of total expenditures.

# **Expenditures - continued**

Total 2018-2019 First Interim expenditures are projected at \$250,179,263.