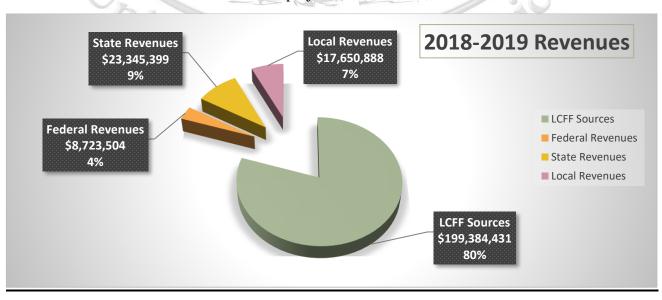

LCFF funding \$199,384,431 is comprised of the following sources:

- **♣** State Aid \$112,572,466
- ♣ Property Taxes \$53,302,529
- **♣** Education Protection Act \$33,509,436

### Revenues

2018-2019 First Interim federal revenues include projected awards levels and one-time carryover funds:

| Resource | Description                                                         | A  | Allocation |
|----------|---------------------------------------------------------------------|----|------------|
| 0000     | Other Federal                                                       | \$ | 17,000     |
| 3010     | ESEA: Title I                                                       | \$ | 2,802,673  |
| 3310     | Special Ed: IDEA Basic Local Assistance Entitlement                 | \$ | 4,608,358  |
| 3311     | Special Ed: IDEA Basic Local Assistance Entitlement Private Schools | \$ | 4,369      |
| 3315     | Special Ed: IDEA Preschool Grants                                   | \$ | 91,320     |
| 3327     | Special Ed: IDEA Mental Health Reimbursement                        | \$ | 150,000    |
| 3345     | Special Ed: IDEA Preschool Staff Development                        | \$ | 946        |
| 3550     | Carl D. Perkins Career and Technical Education                      | \$ | 113,671    |
| 4035     | ESEA: Title II Improving Teacher Quality                            | \$ | 706,690    |
| 4203     | ESEA: Title III Limited English Proficient                          | \$ | 188,477    |
| 5810     | Other Federal                                                       | \$ | 40,000     |
|          | TOTAL FEDERAL REVENUES                                              | \$ | 8,723,504  |

| Resource | Description                                   | Allocation   |
|----------|-----------------------------------------------|--------------|
| 0000     | Mandate Block Grant                           | \$ 916,955   |
| 0000     | One-Time Funds for Outstanding Mandate Claims | \$ 4,055,647 |
| 0000     | State Testing                                 | \$ 7,885     |
| 1100     | Lottery                                       | \$ 3,534,981 |
| 6300     | Lottery Prop 20                               | \$ 1,324,410 |
| 6387     | Career Technical Education Incentive Grant    | \$ 463,348   |
| 6512     | Special Ed Mental Health                      | \$ 1,387,277 |
| 6520     | Special Ed Workability                        | \$ 57,945    |
| 7311     | Classified Professional Development           | \$ 138,739   |
| 7510     | Low Performing Students                       | \$ 1,699,381 |
| 7690     | STRS on Behalf Pension Contribution           | \$ 9,758,831 |
|          | TOTAL STATE REVENUES                          | \$23,345,399 |

| Resource | Description                               | Allocation    |
|----------|-------------------------------------------|---------------|
| 0000     | Leases & Rentals                          | \$ 364,571    |
| 0000     | Interest                                  | \$ 300,000    |
| 0000     | Other Income                              | \$ 374,842    |
| 0200     | Safety Credits Reimbursements             | \$ 1,304,429  |
| 0600     | Donation Revenue                          | \$ 425,000    |
| 0605     | Safety Awards                             | \$ 19,000     |
| 0610     | Other Local Awards/Grants                 | \$ 8,000      |
| 0620     | Non Resident Student Fees                 | \$ 378,000    |
| 0704     | Transportation Services                   | \$ 290,000    |
| 0991     | Bill to Outside Agencies                  | \$ 1,375,000  |
| 6500     | Special Education Selpa Transfer from COE | \$ 11,906,829 |
| 6531     | Low Incidence Special Education           | \$ 43,874     |
| 9986     | Redevelopment Revenues                    | \$ 861,343    |
|          | TOTAL LOCAL REVENUES                      | \$ 17,650,888 |

Total 2018-2018 First Interim revenues are projected at \$249,104,222.