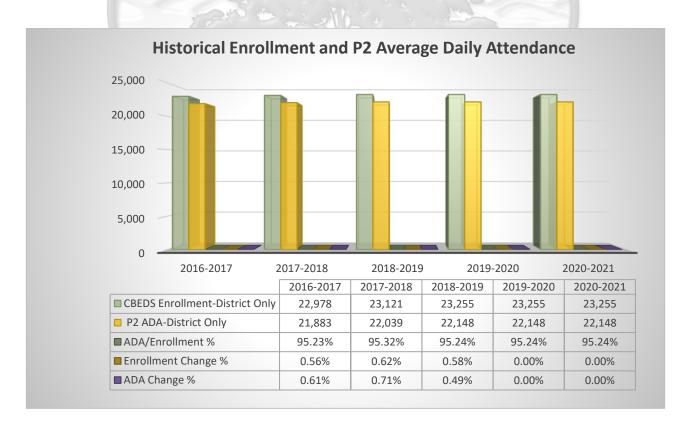

# Enrollment, Average Daily Attendance & Local Control Funding Formula

Fiscal Year 2018-2019 is the sixth year of the eight year planned Local Control Funding Formula (LCFF) phase in. However, LCFF full funding was included in the 2018-2019 State Enacted Budget. LCFF calculators provided by Fiscal Crisis and Management Assistance Team were utilized for District projections. The following information details the components of LCFF and district calculations:

- ♣ Grade Span Base Grants Per ADA—TK/K-3, 4-6, 7-8, 9-12
- ♣ Base Grant Add-On's-TK/K-3 Grade Span Adjustment & 9-12 Career Technical Education
- **♣** Supplemental and Concentration Grant Increases Based on Unduplicated Student Counts:
  - o English Learners, Free and Reduced Price Meal Program, Foster Youth and Homeless
  - o District Unduplicated Pupil Count three year rolling average 35.73%
- ♣ 3.7% Cost of Living Adjustment 2.71% statutory COLA plus an augmentation of .99%
- **♣** Department of Finance Gap Funding Rate 100%
- ♣ Districts are funded on the greater of prior year ADA or current year ADA
  - o Projected CBEDS 23,255
  - LCFF Projected Funded ADA 22,151
    - Includes 3.0 ADA County Programs

Enrollment, Average Daily Attendance & Local Control Funding Formula - continued

| LC                                 | LCFF (Local Control Funding Formula) |              |              |              |               |  |  |
|------------------------------------|--------------------------------------|--------------|--------------|--------------|---------------|--|--|
| LCFF FACTORS                       | <u>TK-3</u>                          | <u>4-6</u>   | <u>7-8</u>   | <u>9-12</u>  | TOTAL         |  |  |
| Base Grant                         | \$7,459                              | \$7,571      | \$7,796      | \$9,034      |               |  |  |
| Grade Span<br>Adjustment           | \$776                                |              |              | \$235        |               |  |  |
| Supplemental Funding Add-On 35.73% | \$588                                | \$541        | \$557        | \$662        |               |  |  |
| Funded ADA                         | 5,694                                | 4,817        | 3,562        | 8,078        | 22,151        |  |  |
| LCFF Grade Level<br>Funding        | \$50,240,856                         | \$39,075,618 | \$29,753,750 | \$80,225,548 | \$199,295,772 |  |  |
| Transportation Funding             |                                      |              |              |              | \$88,659      |  |  |
| 2018-2019 LCFF TARC                | SET FUNDING                          | G            |              |              | \$199,384,431 |  |  |