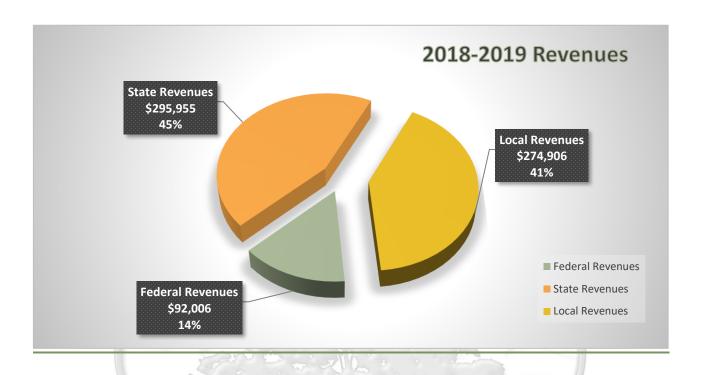

### Revenues

2018-2019 First Interim federal revenues include projected awards levels and one-time carryover funds:

| Resource | Description                                                         | A  | Allocation |
|----------|---------------------------------------------------------------------|----|------------|
| 0000     | Other Federal                                                       | \$ | 17,000     |
| 3010     | ESEA: Title I                                                       | \$ | 2,802,673  |
| 3310     | Special Ed: IDEA Basic Local Assistance Entitlement                 | \$ | 4,608,358  |
| 3311     | Special Ed: IDEA Basic Local Assistance Entitlement Private Schools | \$ | 4,369      |
| 3315     | Special Ed: IDEA Preschool Grants                                   | \$ | 91,320     |
| 3327     | Special Ed: IDEA Mental Health Reimbursement                        | \$ | 150,000    |
| 3345     | Special Ed: IDEA Preschool Staff Development                        | \$ | 946        |
| 3550     | Carl D. Perkins Career and Technical Education                      | \$ | 113,671    |
| 4035     | ESEA: Title II Improving Teacher Quality                            | \$ | 706,690    |
| 4203     | ESEA: Title III Limited English Proficient                          | \$ | 188,477    |
| 5810     | Other Federal                                                       | \$ | 40,000     |
|          | TOTAL FEDERAL REVENUES                                              | \$ | 8,723,504  |

| Resource | Description                                   | Allocation   |
|----------|-----------------------------------------------|--------------|
| 0000     | Mandate Block Grant                           | \$ 916,955   |
| 0000     | One-Time Funds for Outstanding Mandate Claims | \$ 4,055,647 |
| 0000     | State Testing                                 | \$ 7,885     |
| 1100     | Lottery                                       | \$ 3,534,981 |
| 6300     | Lottery Prop 20                               | \$ 1,324,410 |
| 6387     | Career Technical Education Incentive Grant    | \$ 463,348   |
| 6512     | Special Ed Mental Health                      | \$ 1,387,277 |
| 6520     | Special Ed Workability                        | \$ 57,945    |
| 7311     | Classified Professional Development           | \$ 138,739   |
| 7510     | Low Performing Students                       | \$ 1,699,381 |
| 7690     | STRS on Behalf Pension Contribution           | \$ 9,758,831 |
|          | TOTAL STATE REVENUES                          | \$23,345,399 |

| Resource | Description                               | Allocation    |
|----------|-------------------------------------------|---------------|
| 0000     | Leases & Rentals                          | \$ 364,571    |
| 0000     | Interest                                  | \$ 300,000    |
| 0000     | Other Income                              | \$ 374,842    |
| 0200     | Safety Credits Reimbursements             | \$ 1,304,429  |
| 0600     | Donation Revenue                          | \$ 425,000    |
| 0605     | Safety Awards                             | \$ 19,000     |
| 0610     | Other Local Awards/Grants                 | \$ 8,000      |
| 0620     | Non Resident Student Fees                 | \$ 378,000    |
| 0704     | Transportation Services                   | \$ 290,000    |
| 0991     | Bill to Outside Agencies                  | \$ 1,375,000  |
| 6500     | Special Education Selpa Transfer from COE | \$ 11,906,829 |
| 6531     | Low Incidence Special Education           | \$ 43,874     |
| 9986     | Redevelopment Revenues                    | \$ 861,343    |
|          | TOTAL LOCAL REVENUES                      | \$ 17,650,888 |

Total 2018-2018 First Interim revenues are projected at \$249,104,222.