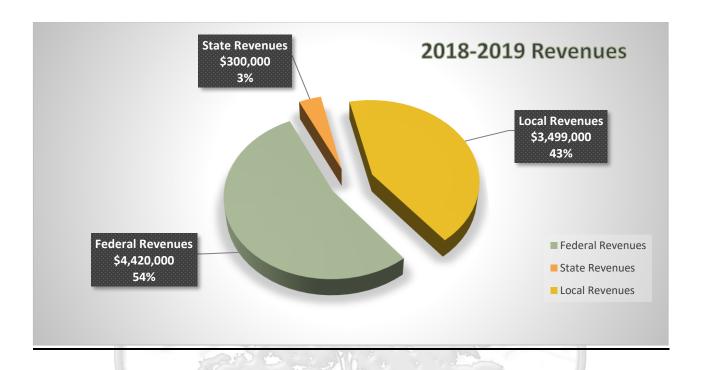

### Revenues

2018-2019 First Interim federal revenues include projected awards levels and one-time carryover funds:

| Resource | Description                                                         | A  | Allocation |
|----------|---------------------------------------------------------------------|----|------------|
| 0000     | Other Federal                                                       | \$ | 17,000     |
| 3010     | ESEA: Title I                                                       | \$ | 2,802,673  |
| 3310     | Special Ed: IDEA Basic Local Assistance Entitlement                 | \$ | 4,608,358  |
| 3311     | Special Ed: IDEA Basic Local Assistance Entitlement Private Schools | \$ | 4,369      |
| 3315     | Special Ed: IDEA Preschool Grants                                   | \$ | 91,320     |
| 3327     | Special Ed: IDEA Mental Health Reimbursement                        | \$ | 150,000    |
| 3345     | Special Ed: IDEA Preschool Staff Development                        | \$ | 946        |
| 3550     | Carl D. Perkins Career and Technical Education                      | \$ | 113,671    |
| 4035     | ESEA: Title II Improving Teacher Quality                            | \$ | 706,690    |
| 4203     | ESEA: Title III Limited English Proficient                          | \$ | 188,477    |
| 5810     | Other Federal                                                       | \$ | 40,000     |
|          | TOTAL FEDERAL REVENUES                                              | \$ | 8,723,504  |

| Resource | Description                                   | Allocation   |
|----------|-----------------------------------------------|--------------|
| 0000     | Mandate Block Grant                           | \$ 916,955   |
| 0000     | One-Time Funds for Outstanding Mandate Claims | \$ 4,055,647 |
| 0000     | State Testing                                 | \$ 7,885     |
| 1100     | Lottery                                       | \$ 3,534,981 |
| 6300     | Lottery Prop 20                               | \$ 1,324,410 |
| 6387     | Career Technical Education Incentive Grant    | \$ 463,348   |
| 6512     | Special Ed Mental Health                      | \$ 1,387,277 |
| 6520     | Special Ed Workability                        | \$ 57,945    |
| 7311     | Classified Professional Development           | \$ 138,739   |
| 7510     | Low Performing Students                       | \$ 1,699,381 |
| 7690     | STRS on Behalf Pension Contribution           | \$ 9,758,831 |
|          | TOTAL STATE REVENUES                          | \$23,345,399 |

| Resource | Description                               | Allocation    |
|----------|-------------------------------------------|---------------|
| 0000     | Leases & Rentals                          | \$ 364,571    |
| 0000     | Interest                                  | \$ 300,000    |
| 0000     | Other Income                              | \$ 374,842    |
| 0200     | Safety Credits Reimbursements             | \$ 1,304,429  |
| 0600     | Donation Revenue                          | \$ 425,000    |
| 0605     | Safety Awards                             | \$ 19,000     |
| 0610     | Other Local Awards/Grants                 | \$ 8,000      |
| 0620     | Non Resident Student Fees                 | \$ 378,000    |
| 0704     | Transportation Services                   | \$ 290,000    |
| 0991     | Bill to Outside Agencies                  | \$ 1,375,000  |
| 6500     | Special Education Selpa Transfer from COE | \$ 11,906,829 |
| 6531     | Low Incidence Special Education           | \$ 43,874     |
| 9986     | Redevelopment Revenues                    | \$ 861,343    |
|          | TOTAL LOCAL REVENUES                      | \$ 17,650,888 |

Total 2018-2018 First Interim revenues are projected at \$249,104,222.