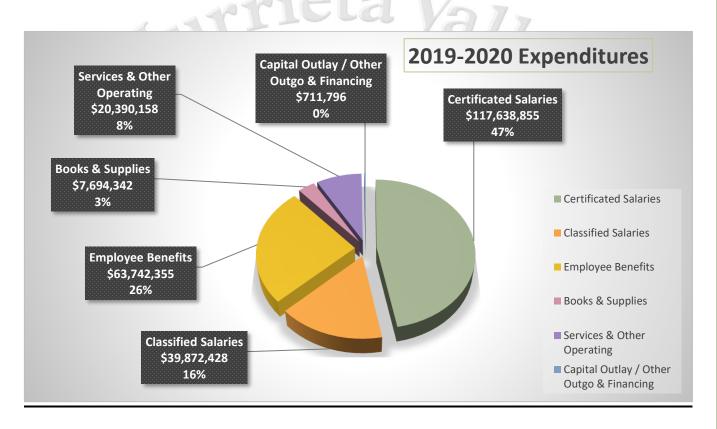

tutory benefits of \$117,520 for a total of \$496,6165
- Salary and benefit projections of \$221,253,638 are equal to 88.48% of total expenditures.
- ♣ Site and department discretionary allocations have been maintained at the same per pupil funding level or allocation as prior year.
- Other expenditure adjustments include: utilities, insurance and other operating.
- ♣ Other outgo including long-term debt has been included at \$709,518.
- ♣ Indirect costs from other funds are projected at <\$841,749>.

### Expenditures - continued

- ♣ Local Control Accountability Plan
  - Expenditures have been increased for step and column and statutory retirement benefit rates.

Total 2019-2020 expenditures are projected at \$250,049,934. This is a <.05%> decrease over projected 2018-2019 expenditures.



### Contributions to Programs

- ♣ Ongoing Major Maintenance Account contribution is projected at \$7,501,499 equal to 3.0% of total General Fund expenditures.
- ♣ Special education contribution is projected at \$29,518,808.
- **♣** Transportation contribution is projected at \$3,918,397.

### **Fund Balance**

MVUSD is required by state law to maintain a reserve for economic uncertainties balance equal to 3% of total budgeted General Fund expenditures. Below is a summary of the 2019-2020 projected ending balance.

| 2019-2020 COMPONENTS OF ENDING FUND BALANCE      | Unrestricted<br>General Fund | Restricted<br>General Fund | Total<br>General Fund |
|--------------------------------------------------|------------------------------|----------------------------|-----------------------|
| N