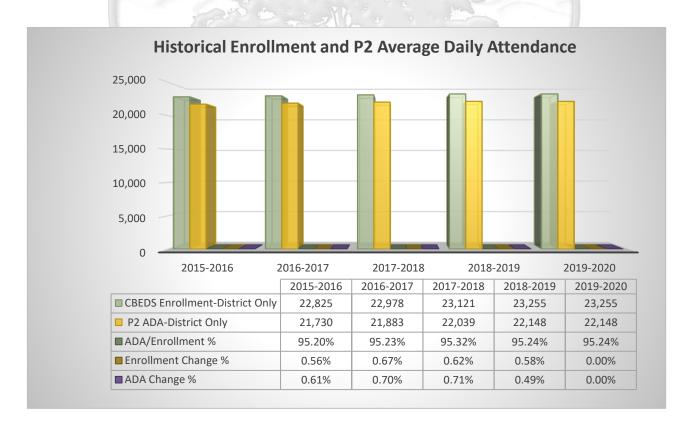

- ♣ Grade Span Base Grants Per ADA—TK/K-3, 4-6, 7-8, 9-12
- ♣ Base Grant Add-On's-TK/K-3 Grade Span Adjustment & 9-12 Career Technical Education
- **♣** Supplemental and Concentration Grant Increases Based on Unduplicated Student Counts:
  - o English Learners, Free and Reduced Price Meal Program, Foster Youth and Homeless
  - o District Unduplicated Pupil Count three year rolling average 35.73%
- ♣ 3.7% Cost of Living Adjustment 2.71% statutory COLA plus an augmentation of .99%
- **♣** Department of Finance Gap Funding Rate 100%
- ♣ Districts are funded on the greater of prior year ADA or current year ADA
  - o Projected CBEDS 23,255
  - LCFF Projected Funded ADA 22,151
    - Includes 3.0 ADA County Programs