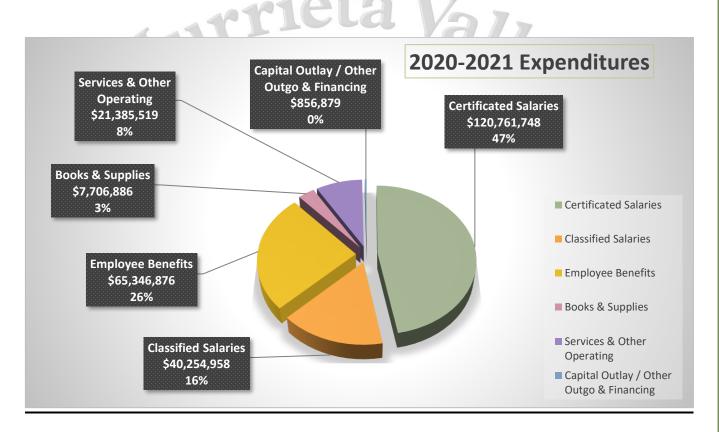

# Expenditures - continued

- ♣ Annual payments for Early Retirement Incentive Programs: the fourth annual payment in the amount of \$1,590,131 for the 2014-2015 program.
- ♣ The budget also includes approximately \$5.3M in district paid salaries and benefits for substitutes, athletic stipends, home hospital instruction, Saturday school instruction, class size compensation, AB1522 paid sick leave for substitutes, summer school instruction.
- **♣** Salary and benefit projections of \$214,119,996 are equal to 86% of total expenditures.

# **Expenditures - continued**

Total 2018-2019 First Interim expenditures are projected at \$250,179,263.