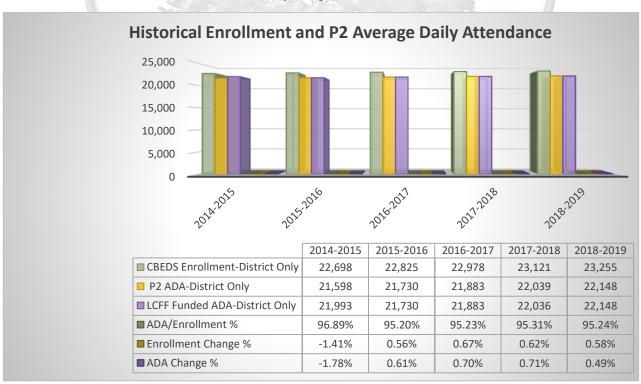

# Enrollment, Average Daily Attendance & Local Control Funding Formula

Fiscal Year 2018-2019 is the sixth year of the eight year planned Local Control Funding Formula (LCFF) phase in. However, LCFF full funding was included in the 2018-2019 State Enacted Budget. LCFF calculators provided by Fiscal Crisis and Management Assistance Team were utilized for District projections. The following information details the components of LCFF and district calculations:

- ♣ Grade Span Base Grants Per ADA—TK/K-3, 4-6, 7-8, 9-12
- ♣ Base Grant Add-On's-TK/K-3 Grade Span Adjustment & 9-12 Career Technical Education
- **♣** Supplemental and Concentration Grant Increases Based on Unduplicated Student Counts:
  - o English Learners, Free and Reduced Price Meal Program, Foster Youth and Homeless
  - o District Unduplicated Pupil Count three year rolling average 35.73%
- ♣ 3.7% Cost of Living Adjustment 2.71% statutory COLA plus an augmentation of .99%
- **♣** Department of Finance Gap Funding Rate 100%
- ♣ Districts are funded on the greater of prior year ADA or current year ADA
  - o Projected CBEDS 23,255
  - LCFF Projected Funded ADA 22,151
    - Includes 3.0 ADA County Programs

Enrollment, Average Daily Attendance & Local Control Funding Formula - continued

| LC                                 | LCFF (Local Control Funding Formula) |              |              |              |               |  |  |
|------------------------------------|--------------------------------------|--------------|--------------|--------------|---------------|--|--|
| LCFF FACTORS                       | <u>TK-3</u>                          | <u>4-6</u>   | <u>7-8</u>   | <u>9-12</u>  | TOTAL         |  |  |
| Base Grant                         | \$7,459                              | \$7,571      | \$7,796      | \$9,034      |               |  |  |
| Grade Span<br>Adjustment           | \$776                                |              |              | \$235        |               |  |  |
| Supplemental Funding Add-On 35.73% | \$588                                | \$541        | \$557        | \$662        |               |  |  |
| Funded ADA                         | 5,694                                | 4,817        | 3,562        | 8,078        | 22,151        |  |  |
| LCFF Grade Level<br>Funding        | \$50,240,856                         | \$39,075,618 | \$29,753,750 | \$80,225,548 | \$199,295,772 |  |  |
| Transportation Funding             |                                      |              |              |              | \$88,659      |  |  |
| 2018-2019 LCFF TARC                | SET FUNDING                          | G            |              |              | \$199,384,431 |  |  |