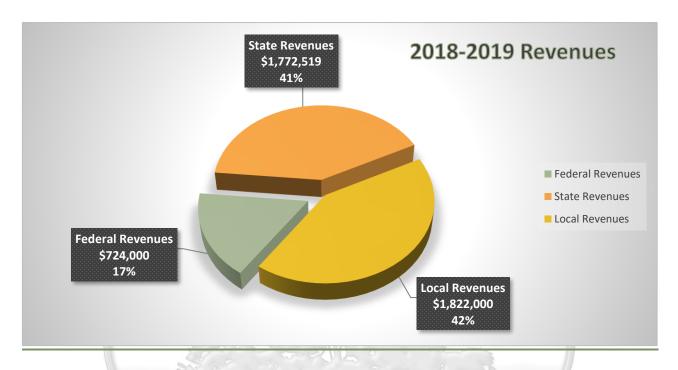

### Revenues

2018-2019 First Interim federal revenues include projected awards levels and one-time carryover funds:

| Resource | Description                                                         | A  | Allocation |
|----------|---------------------------------------------------------------------|----|------------|
| 0000     | Other Federal                                                       | \$ | 17,000     |
| 3010     | ESEA: Title I                                                       | \$ | 2,802,673  |
| 3310     | Special Ed: IDEA Basic Local Assistance Entitlement                 | \$ | 4,608,358  |
| 3311     | Special Ed: IDEA Basic Local Assistance Entitlement Private Schools | \$ | 4,369      |
| 3315     | Special Ed: IDEA Preschool Grants                                   | \$ | 91,320     |
| 3327     | Special Ed: IDEA Mental Health Reimbursement                        | \$ | 150,000    |
| 3345     | Special Ed: IDEA Preschool Staff Development                        | \$ | 946        |
| 3550     | Carl D. Perkins Career and Technical Education                      | \$ | 113,671    |
| 4035     | ESEA: Title II Improving Teacher Quality                            | \$ | 706,690    |
| 4203     | ESEA: Title III Limited English Proficient                          | \$ | 188,477    |
| 5810     | Other Federal                                                       | \$ | 40,000     |
|          | TOTAL FEDERAL REVENUES                                              | \$ | 8,723,504  |

| Resource | Description                                   | Allocation   |
|----------|-----------------------------------------------|--------------|
| 0000     | Mandate Block Grant                           | \$ 916,955   |
| 0000     | One-Time Funds for Outstanding Mandate Claims | \$ 4,055,647 |
| 0000     | State Testing                                 | \$ 7,885     |
| 1100     | Lottery                                       | \$ 3,534,981 |
| 6300     | Lottery Prop 20                               | \$ 1,324,410 |
| 6387     | Career Technical Education Incentive Grant    | \$ 463,348   |
| 6512     | Special Ed Mental Health                      | \$ 1,387,277 |
| 6520     | Special Ed Workability                        | \$ 57,945    |
| 7311     | Classified Professional Development           | \$ 138,739   |
| 7510     | Low Performing Students                       | \$ 1,699,381 |
| 7690     | STRS on Behalf Pension Contribution           | \$ 9,758,831 |
|          | TOTAL STATE REVENUES                          | \$23,345,399 |

| Resource | Description                               | Allocation    |
|----------|-------------------------------------------|---------------|
| 0000     | Leases & Rentals                          | \$ 364,571    |
| 0000     | Interest                                  | \$ 300,000    |
| 0000     | Other Income                              | \$ 374,842    |
| 0200     | Safety Credits Reimbursements             | \$ 1,304,429  |
| 0600     | Donation Revenue                          | \$ 425,000    |
| 0605     | Safety Awards                             | \$ 19,000     |
| 0610     | Other Local Awards/Grants                 | \$ 8,000      |
| 0620     | Non Resident Student Fees                 | \$ 378,000    |
| 0704     | Transportation Services                   | \$ 290,000    |
| 0991     | Bill to Outside Agencies                  | \$ 1,375,000  |
| 6500     | Special Education Selpa Transfer from COE | \$ 11,906,829 |
| 6531     | Low Incidence Special Education           | \$ 43,874     |
| 9986     | Redevelopment Revenues                    | \$ 861,343    |
|          | TOTAL LOCAL REVENUES                      | \$ 17,650,888 |

Total 2018-2018 First Interim revenues are projected at \$249,104,222.