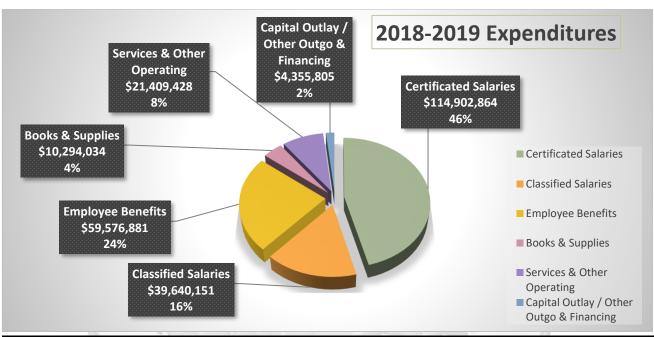

# Expenditures - continued

- ♣ Annual payments for Early Retirement Incentive Programs: the fourth annual payment in the amount of \$1,590,131 for the 2014-2015 program.
- ♣ The budget also includes approximately \$5.3M in district paid salaries and benefits for substitutes, athletic stipends, home hospital instruction, Saturday school instruction, class size compensation, AB1522 paid sick leave for substitutes, summer school instruction.
- **♣** Salary and benefit projections of \$214,119,996 are equal to 86% of total expenditures.

| Description Re                                                                                               | esource Codes | Object<br>Codes        | Original Budget<br>(A) | Board Approved<br>Operating Budget<br>(B) | Actuals To Date<br>(C) | Projected Year<br>Totals<br>(D) | Difference<br>(Col B & D)<br>(E) | % Diff<br>(E/B)<br>(F) |
|--------------------------------------------------------------------------------------------------------------|---------------|------------------------|------------------------|-------------------------------------------|------------------------|---------------------------------|----------------------------------|------------------------|
| A. REVENUES                                                                                                  |               |                        |                        |                                           |                        |                                 |                                  | 1                      |
| 1) LCFF Sources                                                                                              | 8             | 8010-8099              | 197,047,421.00         | 197,047,421.00                            | 81,176,302.13          | 199,384,431.00                  | 2,337,010.00                     | 1.2%                   |
| 2) Federal Revenue                                                                                           | 8             | 3100-8299              | 7,841,206.00           | 7,841,206.00                              | 759,545.01             | 8,723,504.00                    | 882,298.00                       | 11.3%                  |
| 3) Other State Revenue                                                                                       | 8             | 3300-8599              | 24,595,813.00          | 24,595,813.00                             | 637,668.22             | 23,345,399.00                   | (1,250,414.00)                   | -5.1%                  |
| 4) Other Local Revenue                                                                                       | 8             | 8600-8799              | 17,196,584.00          | 17,196,584.00                             | 4,069,530.30           | 17,650,888.00                   | 454,304.00                       | 2.6%                   |
| 5) TOTAL, REVENUES                                                                                           |               |                        | 246,681,024.00         | 246,681,024.00                            | 86,643,045.66          | 249,104,222.00                  |                                  |                        |
| B. EXPENDITURES                                                                                              |               |                        |                        |                                           |                        |                                 |                                  | 1                      |
| 1) Certificated Salaries                                                                                     | 1             | 000-1999               | 111,868,716.00         | 114,295,597.00                            | 37,156,811.16          | 114,902,964.00                  | (607,367.00)                     | -0.5%                  |
| 2) Classified Salaries                                                                                       | 2             | 2000-2999              | 39,032,625.00          | 39,261,880.00                             | 12,190,042.18          | 39,640,151.00                   | (378,271.00)                     | -1.0%                  |
| 3) Employee Benefits                                                                                         | 3             | 3000-3999              | 58,800,564.00          | 59,313,699.00                             | 17,541,378.01          | 59,576,881.00                   | (263,182.00)                     | -0.4%                  |
| 4) Books and Supplies                                                                                        | 4             | 1000-4999              | 7,414,853.00           | 7,080,558.00                              | 2,924,089.30           | 10,294,034.00                   | (3,213,476.00)                   | -45.4%                 |
| 5) Services and Other Operating Expenditures                                                                 | 5             | 5000-5999              | 19,285,875.00          | 19,554,847.00                             | 7,715,855.78           | 21,409,428.00                   | (1,854,581.00)                   | -9.5%                  |
| 6) Capital Outlay                                                                                            | 6             | 6000-6999              | 2,479,480.00           | 2,512,842.00                              | 494,799.92             | 4,488,036.00                    | (1,975,194.00)                   | -78.6%                 |
| Other Outgo (excluding Transfers of Indirect Costs)                                                          |               | 7100-7299<br>7400-7499 | 472,452.00             | 472,452.00                                | 58,157.25              | 472,452.00                      | 0.00                             | 0.0%                   |
| 8) Other Outgo - Transfers of Indirect Costs                                                                 | 7             | 300-7399               | (578,951.00)           | (578,951.00)                              | 0.00                   | (604,683.00)                    | 25,732.00                        | -4.4%                  |
| 9) TOTAL, EXPENDITURES                                                                                       |               |                        | 238,775,614.00         | 241,912,924.00                            | 78,081,133.60          | 250,179,263.00                  |                                  |                        |
| C. EXCESS (DEFICIENCY) OF REVENUES<br>OVER EXPENDITURES BEFORE OTHER<br>FINANCING SOURCES AND USES (A5 - B9) |               |                        | 7,905,410.00           | 4,768,100.00                              | 8,561,912.06           | (1,075,041.00)                  |                                  |                        |
| D. OTHER FINANCING SOURCES/USES                                                                              |               |                        |                        |                                           |                        |                                 |                                  | ı                      |
| Interfund Transfers     a) Transfers In                                                                      | 8             | 3900-8929              | 0.00                   | 0.00                                      | 0.00                   | 0.00                            | 0.00                             | 0.0%                   |
| b) Transfers Out                                                                                             | 7             | 600-7629               | 0.00                   | 0.00                                      | 0.00                   | 0.00                            | 0.00                             | 0.0%                   |
| Other Sources/Uses     a) Sources                                                                            | 8             | 3930-8979              | 0.00                   | 0.00                                      | 0.00                   | 0.00                            | 0.00                             | 0.0%                   |
| b) Uses                                                                                                      | 7             | 630-7699               | 0.00                   | 0.00                                      | 0.00                   | 0.00                            | 0.00                             | 0.0%                   |
| 3) Contributions                                                                                             | 8             | 3980-8999              | 0.00                   | 0.00                                      | 0.00                   | 0.00                            | 0.00                             | 0.0%                   |
| 4) TOTAL, OTHER FINANCING SOURCES/USES                                                                       | 3             |                        | 0.00                   | 0.00                                      | 0.00                   | 0.00                            |                                  |                        |