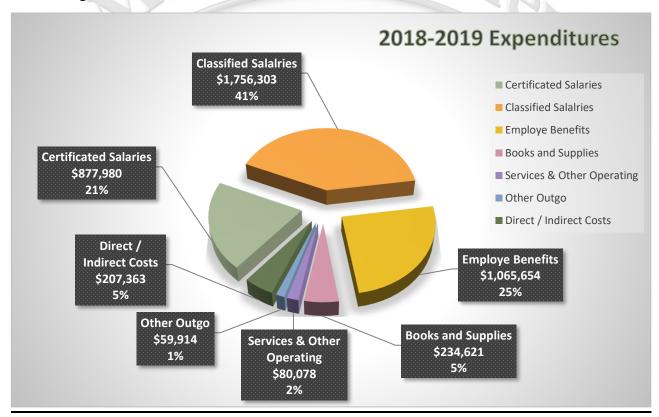

### Salaries and Benefits

- ♣ The 2018-2019 First Interim Budget includes the following FTEs:
  - o Certificated Teachers 1,059.8
  - o Classified 797.8
  - o Management/Support 154.1

# **Expenditures - continued**

- ♣ Certificated staffing ratios to develop initial 2018-2019 general education staffing requirements:
  - TK/K-3 Grades—Individual site Grade Span Adjustment calculations were utilized for staffing
  - o 4-5 Grades—32:1
  - o 6-8 Grades—31:1
  - o 9-12 Grades—31:1 Core Subjects, 60:1 Physical Education, 38:1 Electives
- ♣ Classified staffing ratios—these ratios do not include crossing guards, custodians, technology assistants or special education staff. All staffing requirements for special education are determined by Education Code and/or contract requirements.
  - o Basic Hours—27:1 Elementary, 25:1 Middle Schools, 22:1 High Schools
  - o Supplemental—32:1 Elementary, 47:1 Middle Schools, 37:1 High Schools
- ♣ Statutory Benefits and Health and Welfare
  - o STRS Rate increase of 1.85% from 14.43% to 16.28%
    - Projected increase equal to \$2.06M
  - o PERS Rate increase of 2.531% from 15.531% to 18.062%
    - Projected increase equal to \$0.95M
  - o Certificated total statutory benefit rate equal to 20.38%
  - o Classified total statutory benefit rate equal to 28.362%
  - o Health and welfare cap \$9,475 per FTE effective January 1, 2019
- Governmental Accounting Standards Board (GASB) 68 requires districts to record their proportionate share of the STRS pension liability. 2018-2019 First Interim Budget revenue and expenditure budgets in the restricted General Fund are equal to a projected liability of \$9,758,831. The STRS pension liability rate is projected at 9.102365%.
- Step and Column
  - All certificated employees \$2,225,406 plus statutory benefits of \$453,538 for a total of \$2,678,944.
  - o All classified employees \$365,348 plus statutory benefits of \$103,620 for a total of \$468,968.
- ♣ First Interim Report includes negotiated agreements for all employee groups.
- ♣ Retiree Benefits are projected at \$436,195.

# Expenditures - continued

- ♣ Annual payments for Early Retirement Incentive Programs: the fourth annual payment in the amount of \$1,590,131 for the 2014-2015 program.
- ♣ The budget also includes approximately \$5.3M in district paid salaries and benefits for substitutes, athletic stipends, home hospital instruction, Saturday school instruction, class size compensation, AB1522 paid sick leave for substitutes, summer school instruction.
- **♣** Salary and benefit projections of \$214,119,996 are equal to 86% of total expenditures.

# **Expenditures - continued**

Total 2018-2019 First Interim expenditures are projected at \$250,179,263.