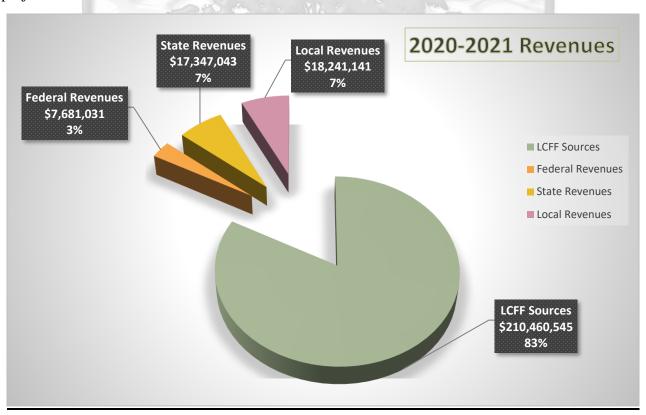

LCFF funding \$199,384,431 is comprised of the following sources:

- **♣** State Aid \$112,572,466
- ♣ Property Taxes \$53,302,529
- **♣** Education Protection Act \$33,509,436

### Revenues

2018-2019 First Interim federal revenues include projected awards levels and one-time carryover funds:

| Resource | Description                                                         | A  | Allocation |
|----------|---------------------------------------------------------------------|----|------------|
| 0000     | Other Federal                                                       | \$ | 17,000     |
| 3010     | ESEA: Title I                                                       | \$ | 2,802,673  |
| 3310     | Special Ed: IDEA Basic Local Assistance Entitlement                 | \$ | 4,608,358  |
| 3311     | Special Ed: IDEA Basic Local Assistance Entitlement Private Schools | \$ | 4,369      |
| 3315     | Special Ed: IDEA Preschool Grants                                   | \$ | 91,320     |
| 3327     | Special Ed: IDEA Mental Health Reimbursement                        | \$ | 150,000    |
| 3345     | Special Ed: IDEA Preschool Staff Development                        | \$ | 946        |
| 3550     | Carl D. Perkins Career and Technical Education                      | \$ | 113,671    |
| 4035     | ESEA: Title II Improving Teacher Quality                            | \$ | 706,690    |
| 4203     | ESEA: Title III Limited English Proficient                          | \$ | 188,477    |
| 5810     | Other Federal                                                       | \$ | 40,000     |
|          | TOTAL FEDERAL REVENUES                                              | \$ | 8,723,504  |

| Resource | Description                                   | Allocation   |
|----------|-----------------------------------------------|--------------|
| 0000     | Mandate Block Grant                           | \$ 916,955   |
| 0000     | One-Time Funds for Outstanding Mandate Claims | \$ 4,055,647 |
| 0000     | State Testing                                 | \$ 7,885     |
| 1100     | Lottery                                       | \$ 3,534,981 |
| 6300     | Lottery Prop 20                               | \$ 1,324,410 |
| 6387     | Career Technical Education Incentive Grant    | \$ 463,348   |
| 6512     | Special Ed Mental Health                      | \$ 1,387,277 |
| 6520     | Special Ed Workability                        | \$ 57,945    |
| 7311     | Classified Professional Development           | \$ 138,739   |
| 7510     | Low Performing Students                       | \$ 1,699,381 |
| 7690     | STRS on Behalf Pension Contribution           | \$ 9,758,831 |
|          | TOTAL STATE REVENUES                          | \$23,345,399 |

| Resource | Description                               | Allocation    |
|----------|-------------------------------------------|---------------|
| 0000     | Leases & Rentals                          | \$ 364,571    |
| 0000     | Interest                                  | \$ 300,000    |
| 0000     | Other Income                              | \$ 374,842    |
| 0200     | Safety Credits Reimbursements             | \$ 1,304,429  |
| 0600     | Donation Revenue                          | \$ 425,000    |
| 0605     | Safety Awards                             | \$ 19,000     |
| 0610     | Other Local Awards/Grants                 | \$ 8,000      |
| 0620     | Non Resident Student Fees                 | \$ 378,000    |
| 0704     | Transportation Services                   | \$ 290,000    |
| 0991     | Bill to Outside Agencies                  | \$ 1,375,000  |
| 6500     | Special Education Selpa Transfer from COE | \$ 11,906,829 |
| 6531     | Low Incidence Special Education           | \$ 43,874     |
| 9986     | Redevelopment Revenues                    | \$ 861,343    |
|          | TOTAL LOCAL REVENUES                      | \$ 17,650,888 |

Total 2018-2018 First Interim revenues are projected at \$249,104,222.